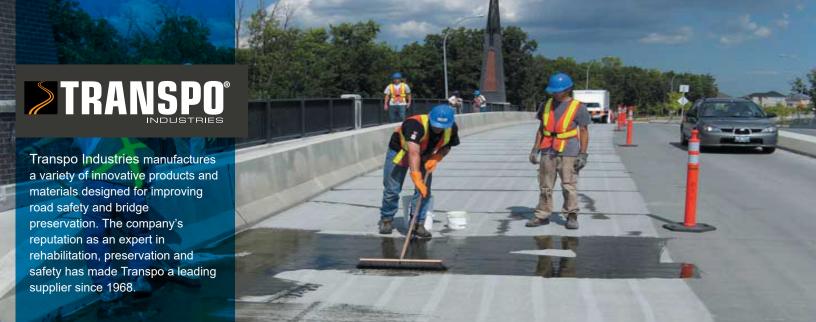

#### Concrete Preservation Crack Sealer

Transpo T-70 Crack Sealers are specially formulated High Molecular Weight Methacrylate (HMWM) resin systems that strengthen and extend the life of concrete.

With an easy single application, T-70 deeply penetrates, fills and bonds cracks, and seals pores in existing concrete including roadways, bridges, and various concrete structures and surfaces.

The very low viscosity and surface tension of the T-70 formulations allow it to easily penetrate and fill deep cracks, bonding to the inner walls of the cracks thereby restoring much of the original strength and reducing crack propagation.