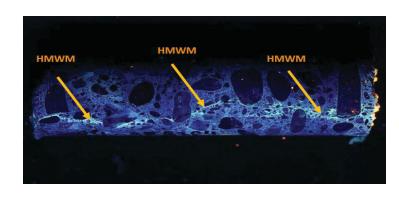

Transpo T-70 has been shown to have penetrating capabilities of over one inch.

The very low viscosity and surface tension of the T-70 formulations allow it to easily penetrate and fill deep cracks, bonding to the inner walls of the cracks thereby restoring much of the original strength and reducing crack propagation.